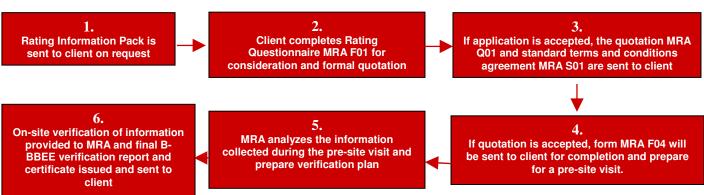

# 3.1 Rating Process Diagram

# Total B-BBE Verification Process Within 2 Weeks to One Month

## 3.2 Rating Process in detail

## **Application Process**

On receipt of an application for the B-BBEE verification, MRA will forward the following documents to the verification manager.

- Fully completed and signed application form MRA F01 by the duly authorized company representative.
- Company structure
- Company profile

The verification manager will contact the measured entity, review the application form for completeness, analyze the relationship that may exit between MRA, its employees or sub-contractors and the measured entity, confirm the different locations where the measured entity's activities are carried out, the measured entity's total annual turnover, number of employees and complexity of ownership structure.

All applications are reviewed for acceptance and if not accepted, the applicant will be notified of non-acceptance with reasons in writing.

On acceptance to undertake the B-BBEE rating, MRA will send a quotation and standard terms and conditions agreement and information pack this document to the measured entity.

The following documents will need to be submitted to MRA for the process forward by either fax, email, post or hand deliver as per the contact details below on page 4 of 4;

- MRA's completed, signed and initialed standard terms and conditions agreement MRA S01 by the duly authorized company representative
- Signed quotation MRA Q01 with the proof of payment of the 50% as quoted or as per the pricing matrix under fees structure below.

On receipt of the above, MRA will forward the application to the verification manager who will open a client file and assign a BEE verification analyst to conduct the pre-site visit (phase 1) with in 2 working days. The assigned BEE verification analyst will immediately contact you and send form MRA F01 for completion and attachment of the required documents as per the sections completed before the pre-site visit date is set and conducted (this period is determined by the client but should be completed with in 1 week). The BEE verification analyst will explain the verification process and collect the completed form MRA F01 with all the required documents and if there is any outstanding information, the information will be forwarded to the analyst as per the cut – off period agreed upon between the measured entity and the analyst on form MRA DCL01. No information will be accepted after the cut – off period and information presented after the cut-off period will not be considered for the B-BBEE score.

The collected information will be analyzed and a verification plan developed which will be communicated to you.

## **Pre-site Visit**

A pre-site visit is not compulsory but if it is required based on the assessed information on form MRA F01 above, a BEE verification analyst will contact the measured entity's representative to set up an appointment for the pre-site visit date which will be agreed upon by both the BEE verification analyst and measured entity's representative in advance. The cut – off period is the last day to submit the outstanding information required for the measured entity's claim of B-BBEE to the relevant scorecard element.

## **Analysis**

Upon receipt of form MRA F01 with the required documents, an in-depth analysis of the information provided will be conducted and a verification plan will be developed with in 1 week.

# Verification

The verification plan developed and the back ground information of the assigned BEE verification analysts will be sent to the measured entity. The measured entity has the right to accept or object with detailed reasons for objection of the BEE verification analyst/s assigned and if the measured entity has no objection to the BEE verification analyst/s assigned to conduct the verification (phase 2), a date for on-site visit to verify information provided will be set and agreed upon by both the BEE verification analysts and the measured entity in advance. If objected and the objection is allowed, another BEE verification analyst will be selected and follow the same procedure.

MRA will perform the verification of information provided, as well as any risk areas identified during the analysis of the underlying information through the use of B-BBEE verification methodology as gazetted on the 18<sup>th</sup> July 2008, including the validation of supporting documentation, interviews with company representatives, employees, suppliers and/or customers etc.

After the verification, the BEE verification analyst will communicate the preliminary score for each relevant element verified and any problems experienced during the verification. The preliminary score communicated to the measured entity is not a final score but recommendation to the verification manager who makes the final decision.

The verification analyst will go back to the office with the verified information in the client file, where the client file is handed over to the verification manager for review and make the final decision on the score and issue a final BBBEE verification report (scorecard) and certificate. The review of the client file by the verification manager after the on-site visit date will be conducted within 10 working days before a client could get the final B-BBEE verification report (scorecard) and certificate.